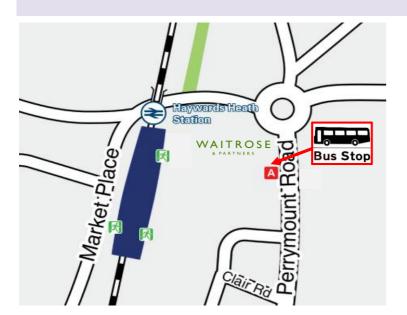

| Haywards Heath, Perrymount Rd Non-stop to South of England Showground   |                   |         | 0855<br>↓<br>0907 | then at       | 15<br>↓<br>27 | 35<br>↓<br>47 | 55<br>↓<br>07     | until             | 1235<br>↓<br>1247 | 1315<br>↓<br>1327 | 1335<br>↓<br>1347 | 1415<br>↓<br>1427 | then at       | 35<br>↓<br>47 | 55<br>↓<br>07 | 15<br>↓<br>27     | until             | 1755<br>↓<br>1807 |
|-------------------------------------------------------------------------|-------------------|---------|-------------------|---------------|---------------|---------------|-------------------|-------------------|-------------------|-------------------|-------------------|-------------------|---------------|---------------|---------------|-------------------|-------------------|-------------------|
| South of England Showground  Non-stop to  Haywards Heath, Perrymount Rd | 0835<br>↓<br>0850 | then at | 55<br>↓<br>10     | 15<br>↓<br>30 | 35<br>↓<br>50 | until         | 1215<br>↓<br>1230 | 1255<br>↓<br>1310 | $\downarrow$      | 1355<br>↓<br>1410 | then at           | 15<br>↓<br>30     | 35<br>↓<br>50 | 55<br>↓<br>10 | until         | 1735<br>↓<br>1750 | 1755<br>↓<br>1810 | 1815<br>↓<br>1830 |