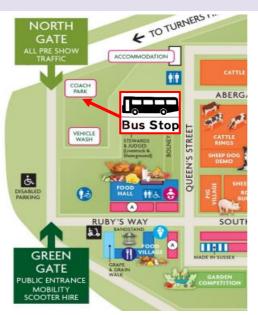

| Haywards Heath, Perrymount Rd Non-stop to South of England Showground   |                   |         | 0855<br>↓<br>0907 | then at       | 15<br>↓<br>27 | 35<br>↓<br>47 | 55<br>↓<br>07     | until             | 1235<br>↓<br>1247 | 1315<br>↓<br>1327 | 1335<br>↓<br>1347 | 1415<br>↓<br>1427 | then at       | 35<br>↓<br>47 | 55<br>↓<br>07 | 15<br>↓<br>27     | until             | 1755<br>↓<br>1807 |
|-------------------------------------------------------------------------|-------------------|---------|-------------------|---------------|---------------|---------------|-------------------|-------------------|-------------------|-------------------|-------------------|-------------------|---------------|---------------|---------------|-------------------|-------------------|-------------------|
| South of England Showground  Non-stop to  Haywards Heath, Perrymount Rd | 0835<br>↓<br>0850 | then at | 55<br>↓<br>10     | 15<br>↓<br>30 | 35<br>↓<br>50 | until         | 1215<br>↓<br>1230 | 1255<br>↓<br>1310 | $\downarrow$      | 1355<br>↓<br>1410 | then at           | 15<br>↓<br>30     | 35<br>↓<br>50 | 55<br>↓<br>10 | until         | 1735<br>↓<br>1750 | 1755<br>↓<br>1810 | 1815<br>↓<br>1830 |